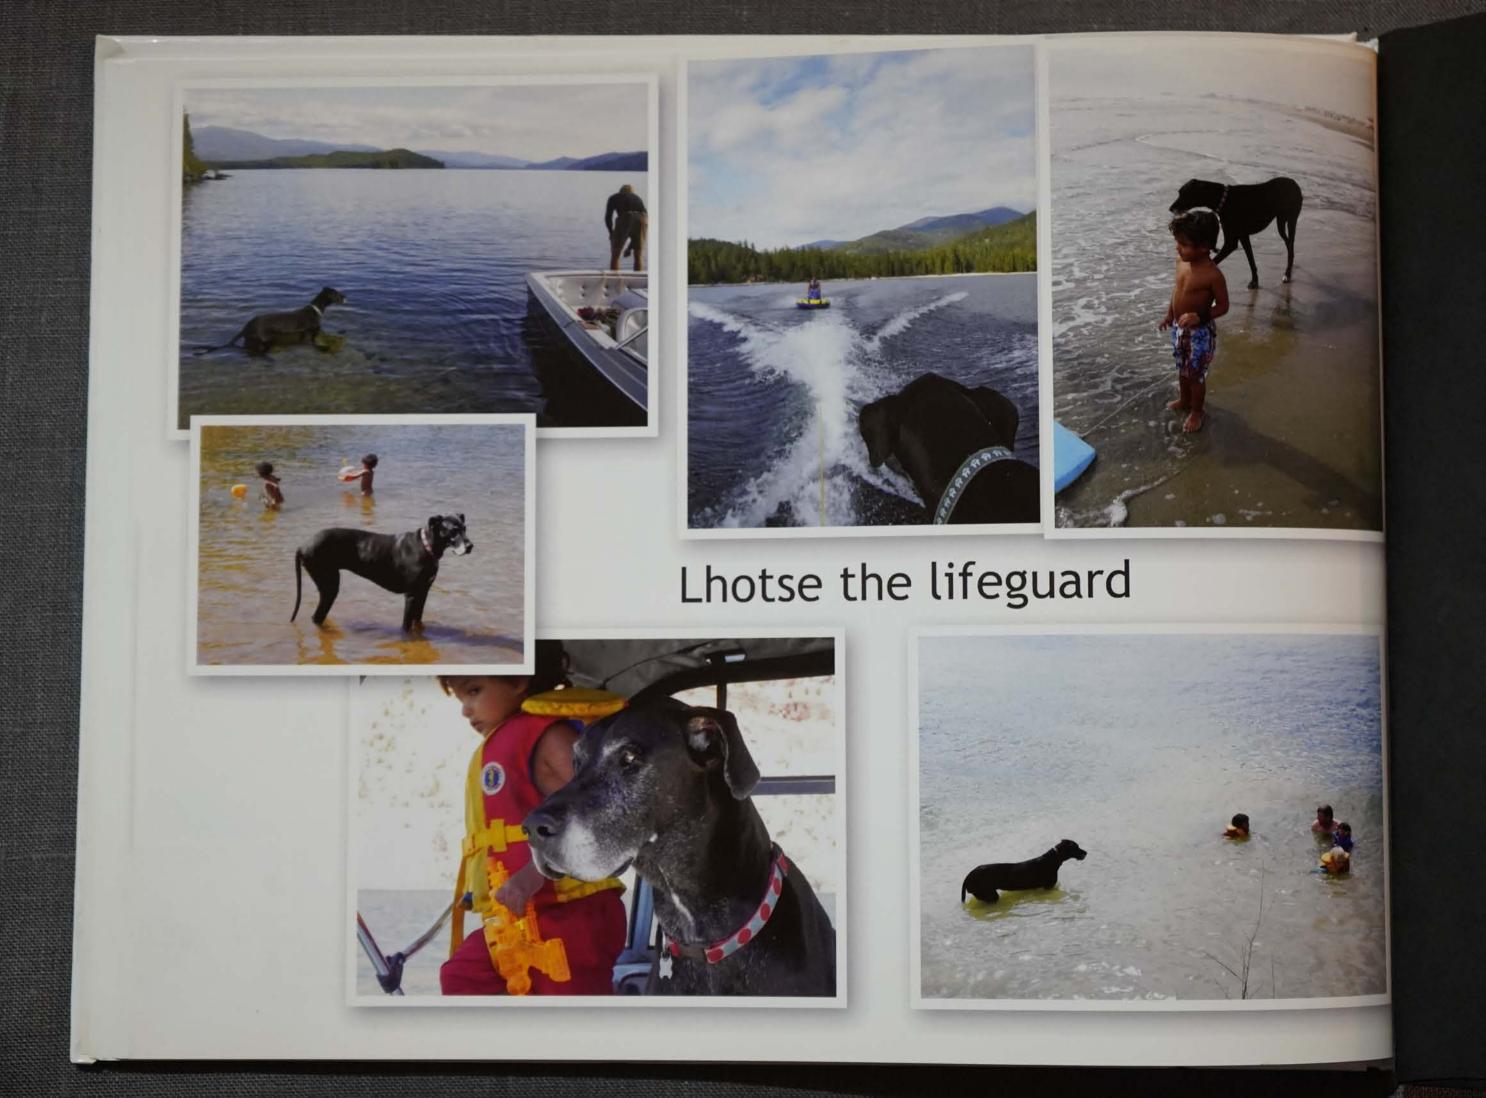

Swimming lessons in kiddie pool, diving for bones

Zurich and arrival of Brig

Chamonix

Summit Dog