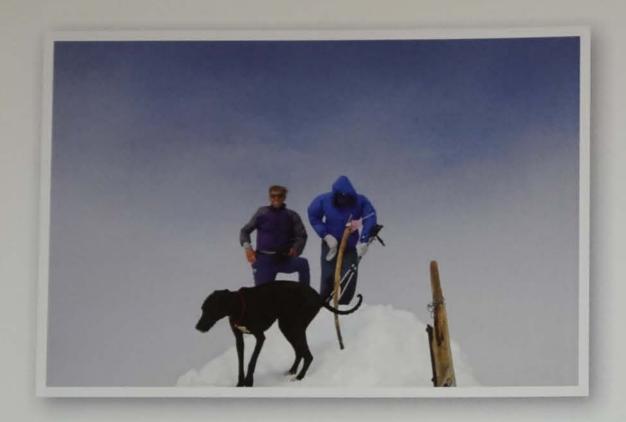

Swimming lessons in kiddie pool, diving for bones

Zurich and arrival of Brig

Chamonix

Summit Dog